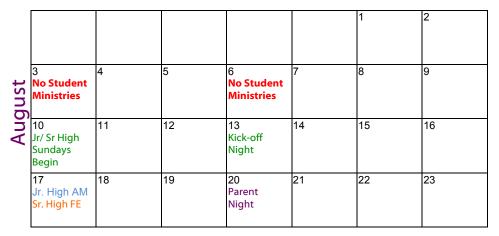

Twice this summer we will go to West Park. It is located at 2700 W. 116<sup>th</sup> Street Carmel, IN.

**Kick-Off Night:** is a high-energy time when we come back together after the summer and kick off the new school year. This is for all 7<sup>th</sup>-12<sup>th</sup> graders.

**Parent Night:** is a night where parents and Students are invited to the chapel, at Main Campus, where a clear understanding of Student Ministry, leaders, programs, events, and planning will be discussed. This will be a night where we can interact and get to know students and parents.