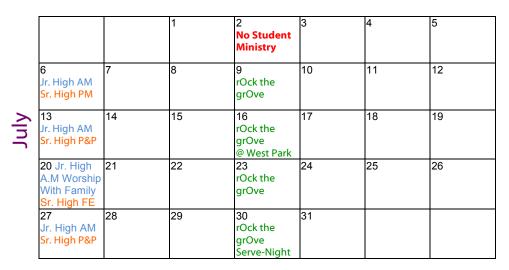

## Sundays:

Jr. High will continue to meet through the summer months. We will meet in the morning, during the second hour, at 9:45am in the rOck.

<u>Senior High</u> will continue to meet on Sunday evenings either at the Ministry Center or in homes throughout the summer.

<u>Prayer & Praise</u> "P&P" is a Sr. High only evening. This is a night that we will spend time worshiping through word, song, and prayer. This is a relaxed environment at a home with bonfire, snacks, and worship.

<u>Jr. High</u> through the summer, every 3<sup>rd</sup> Sunday, will be encouraged to attend worship with their families on Sunday mornings. <u>Senior High</u> will be encouraged to attend Fresh Encounter (FE as you see in the calendar) on Sunday evenings.

## Wednesday Nights:

rOckthegrOve (Jr. High and Sr. High) will be combined, we will meet at the Ministry Center (3600 W. 96<sup>th</sup> street Indianapolis, IN). The Ministry Center Provides outdoor space to spread out and also brings us together as one large Student Ministry for the summer. This will be a great time of worship, study, and fun.

Twice this summer we will go to West Park. It is located at 2700 W. 116<sup>th</sup> Street Carmel, IN.

**Kick-Off Night:** is a high-energy time when we come back together after the summer and kick off the new school year. This is for all 7<sup>th</sup>-12<sup>th</sup> graders.